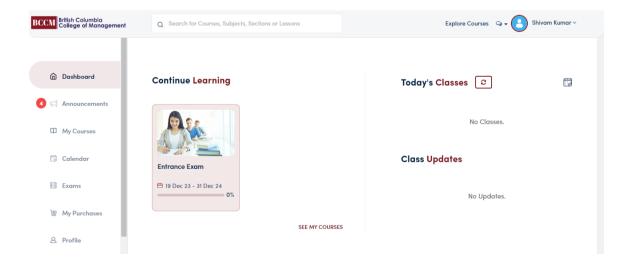

sult in termination.
- Do not answer any calls during the exam.
- To avoid any unwanted pop-ups, use Adblocker.

#### **Notes:**

- It is advisable to use web browsers such as Google Chrome on a desktop/laptop.
- Do not close the screen or go back to the previous screen.
- Students will not be allowed to log in after 30 min from the start of the examination.

#### For questions or help, please reach out to:

**Email:** info@bccmglobal.com **Phone:** +91-9205161444, +91-9205161555

Visit Our Website: https://www.bccmglobal.com/

# **Online Exam Process: A Complete Guide for Students**

## **Step 1: Log In to BCCM LMS**

Open your web browser and visit the **BCCM LMS** portal. Use your credentials to log in.



## Step 2: Go to the dashboard

After logging in, you will reach the dashboard.



## **Step 3: Select the Exam option**

Tap on the exam option you are scheduled to take.



## **Step 4: Read Exam Instructions**

Carefully read all instructions provided for the exam.

Ensure you understand the rules regarding time limits, allowed resources, and technical requirements.



## Step 5: Start the Exam

Once you are ready, click on the Attempt Exam option. Make sure to log in 10 minutes prior to the scheduled start time.



## Step 6: Take the Exam

Answer the questions. Do not switch to any other tab at the time of taking the exam. You can go back to the previous question by clicking on the option available there.

## **Step 7: Submit the Exam**

As soon as you complete the exam, click on the submit button. Check your answers before submission if time allows.