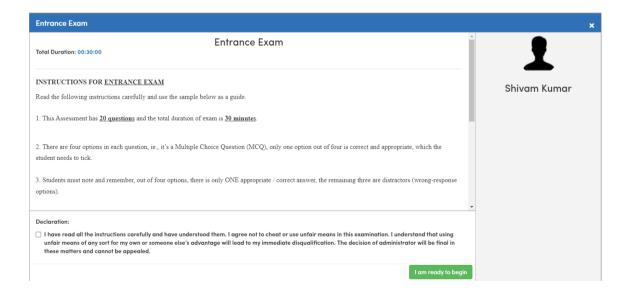

## **Step 4: Read Exam Instructions**

Carefully read all instructions provided for the exam.

Ensure you understand the rules regarding time limits, allowed resources, and technical requirements.