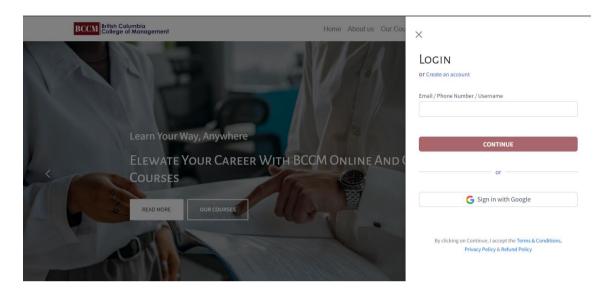

## **Step 1: Log In to BCCM LMS**

Open your web browser and visit the **BCCM LMS** portal. Use your credentials to log in.