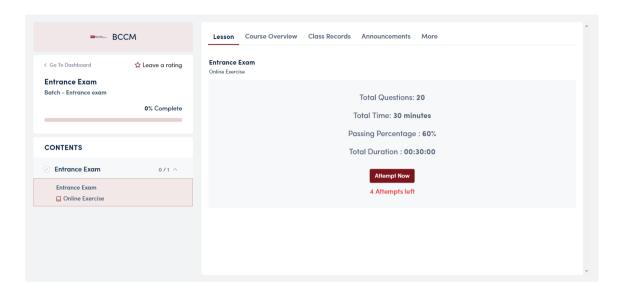

## **Step 3: Select the Exam option**

Tap on the exam option you are scheduled to take.

## Step 5: Start the Exam

Once you are ready, click on the Attempt Exam option. Make sure to log in 10 minutes prior to the scheduled start time.